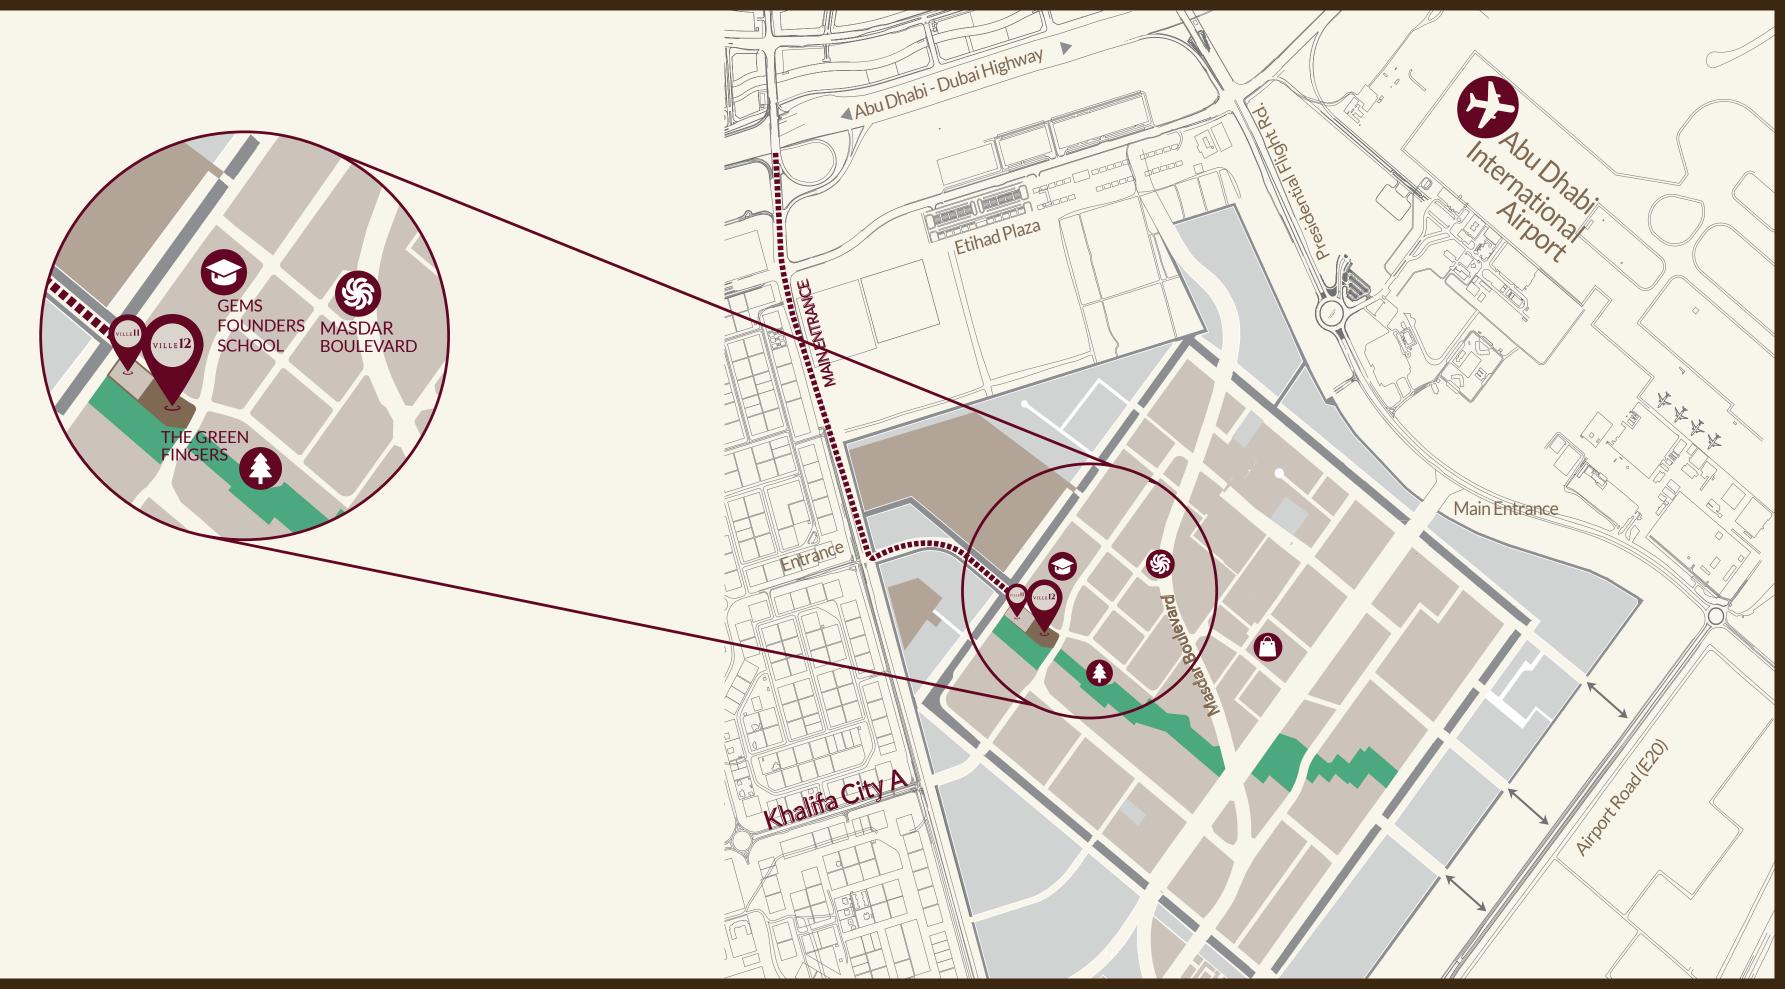

#### A PREMIER LOCATION

Ville 12 is located next to Ville 11 on Masdar Boulevard. It offers easy access to highways and is close to Green Fingers, GEMS Founders School, Masdar Central Park, and Abu Dhabi International Airport.

**Ville 12** is ideal for families seeking a luxurious lifestyle surrounded by nature.

- ABU DHABI INTERNATIONAL AIRPORT
- ♠ THE GREEN FINGERS
- GEMS FOUNDERS SCHOOL
- CITY CENTER MASDAR